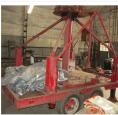

# TRAILER MOUNTED MERRY-GO-ROUND

Center with Horses, Chariots, Sweeps and Related Parts Including 27 Aluminum Horses, Rounding Boards, Scenery Panels and Related

# RELATED

(3) 14x16' Anchor Center Joint Covers; Assorted Ride Manuals; Misc. Ride Parts, Ride Controls; RR Crossing Sign; Traffic Light; Assorted Ride Fence; Misc. Ride Car Bodies; 6'x7' Concession Stand; Wood Allan Herschell (?) Carousel Horse; AH Helicopter Ride Parts; (12) Fiberglass Scenery Panels & (12) Fiberglass Rounding Boards; Gaming Wheels; Carousel Horse Half (Wall Décor); Misc. Signs; and Carnival Related; 140+ Cases of assorted Chalk Figures; 1/2 Lady Side Show Banner