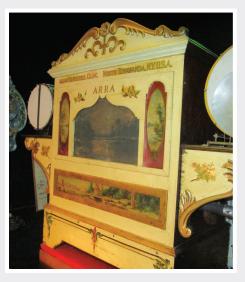

## **1928 WURLITZER MOD 105 BAND ORGAN**

in a 1999 Pace 16' Box Tandem Axle Trailer. Includes Assorted Music Rolls, Hitch & Related.