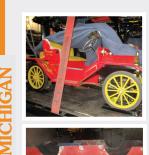

# T.M. FLIVVER (TURNPIKE) CAR RIDE

Including Controls, (5) Cars & Track Assorted Car Frames, Wheels, Parts and Related. Ride is Racked on a 35' Gooseneck Trailer